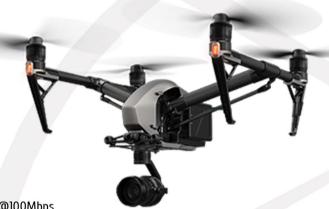

## Sky Survey System APR Schedule

APR: Inspire 2 - ENAC Autonization n° 33337 - Critical Operations

**Sensor:** 4/3" CMOS **Effective pixels:** 20,8M

Lenses:

1) Olympus M-Zuiko ED 12mm f 1.8 - equiv 24mm on full frame 24x36mm - FOV 83,4°
2) Olympus M-Zuiko 17mm f 1.8 - equiv 34mm on full frame 24x36mm - FOV 64,4°
3) Olympus M-Zuiko 25mm f 1.8 - equiv 50mm on full frame 24x36mm - FOV 46,3°
4)Olympus M-Zuiko 45mm f 1.8 - equiv 90mm on full frame 24x36mm - FOV 26,8°

**ISO Range Video:** 100 – 6400

Photo: 100 - 25600

Electronic Shutter Speed: 8 - 1/8000 s

Video Image Size: CinemaDNG (activable)

4K Ultra HD: 3840×2160 23.976/24/25/29.97p, up to 2.4Gbps; 50/59.94p, up to 4.0Gbps

**ProRes** 

4K Ultra HD: 3840×2160 23.976/24/25/29.97p,

422 HQ @900Mbps; 23.976/24/25/29.97p, 4444 XQ @2.0Gbps

H.264

4K Ultra HD: 3840×2160 23.976/24/25/29.97/47.95/50/59.94p @100Mbps 2.7K: 2720×1530 23.976/24/25/29.97p @80Mbps; 47.95/50/59.94p @100Mbps

FHD: 1920×1080 23.976/24/25/29.97p @60Mbps; 47.95/50/59.94p @80Mbps; 119.88p @100Mbps

H.265

4K Ultra HD: 3840×2160 23.976/24/25/29.97p @100Mbps 2.7K: 2720×1530 23.976/24/25/29.97p @65Mbps; 47.95/50/59.94p @80Mbps FHD: 1920×1080 23.976/24/25/29.97p @50Mbps;

FHD: 1920×1080 23.976/24/25/29.97p @50Mbps; 47.95/50/59.94p @65Mbps; 119.88p @100Mbps

see more: https://www.dji.com/it-en/zenmuse-x5s/info

Photo Formats: DNG, JPEG, DNG+JPEG Video Formats: RAW, ProRes, MOV, MP4 Rec Drive: SSD 240 Gb; 3x Micro SD 64 Gb U3