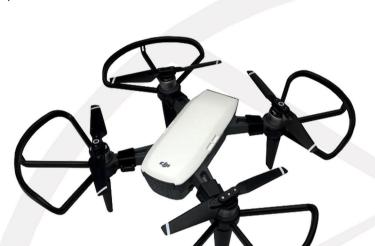

## Sky Survey System APR Schedule

APR: Dji Spark - ENAC Autonization n° 14988

Sensor: 1/2.3" CMOS Effective pixels: 12M

**Lens FOV:** 81.9° 25 mm (35 mm format equivalent) f/2.6 (shooting range: 2 m to  $\infty$ )